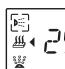

#### **Plane chart**

Tap takes over sketch

- 4、Radio function:
- (1) Pull out the radio antenna and place in "Y" form .When turn on radio function , the screen will appear radio frequency and the volume will rise from -0- to -15- DB with slight sound for loudspeaker.
- (2) Searching channel : "MEM "will flicker when you long press (SET) 2 seconds, then pressing (SET) again turn to tuned state ," TUN " will flicker at the same time .You can press (△) or (▽) for upward or downward to select broadcasting station .Short pressing is for manual selection . Long press (more than 3 seconds) the frequency will move upward or downward automatically until the broadcasting station is received .
- (3) Memory : After selecting the broadcasting station ,press"

″to display

- "M -01" and store to this number .Then when store the broadcasting station next time ,the store number will increase by degrees automatically. The store number is between M -01 to M -20.
- (4) Automatic selection: Long press *"* **OK** *"* more than 3 seconds , the screen will display *"* **TUN** *"*, at the same time the frequency will move upward or downward automatically and the effective channels will be saved ,until finish the searching or the memory is full .
- (5) Pick up the memory : long press "SET "more than 2 seconds ,when it display "MEM ",you can press " △ "or" ▽ "for selection of the position of desired station .the screen will display the number "C H01-C H20" thus you can hear the sounds .
- 5. Volume adjustment: The volume can be adjusted by press  $^{''}$   $^{''}$  or  $^{''}$ , and the screen will display volume DB number accordingly.
- 6. Automatic keyboard locking: If no action on the keyboard for 2 minutes, the screen will shows lock and " a " icon which means the keyboard is loaded automatically, and press " OK " can be unlocked.