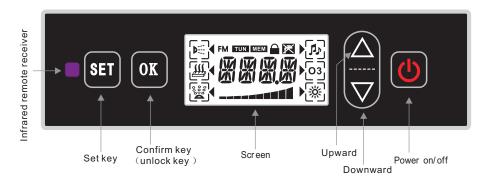

#### **Plane chart**

Tap takes over sketch

- 4、Radio function:
- (1) Pull out the radio antenna and place in "Y" form .When turn on radio function , the screen will appear radio frequency and the volume will rise from -0- to -15- DB with slight sound for loudspeaker.
- (2) Searching channel : "MEM "will flicker when you long press (SET) 2 seconds, then pressing (SET) again turn to tuned state ," TUN " will flicker at the same time .You can press (△) or (▽) for upward or downward to select broadcasting station .Short pressing is for manual selection . Long press (more than 3 seconds) the frequency will move upward or downward automatically until the broadcasting station is received .
- (3) Memory : After selecting the broadcasting station ,press"

″to display

- "M -01" and store to this number .Then when store the broadcasting station next time ,the store number will increase by degrees automatically. The store number is between M -01 to M -20.
- (4) Automatic selection: Long press *"* **OK** *"* more than 3 seconds , the screen will display *"* **TUN** *"*, at the same time the frequency will move upward or downward automatically and the effective channels will be saved ,until finish the searching or the memory is full .
- (5) Pick up the memory : long press "SET "more than 2 seconds ,when it display "MEM ",you can press " △ "or" ▽ "for selection of the position of desired station .the screen will display the number "C H01-C H20" thus you can hear the sounds .
- 5. Volume adjustment: The volume can be adjusted by press  $^{''}$   $^{''}$  or  $^{''}$ , and the screen will display volume DB number accordingly.
- 6. Automatic keyboard locking: If no action on the keyboard for 2 minutes, the screen will shows lock and " a " icon which means the keyboard is loaded automatically, and press " OK " can be unlocked.

(3) heating function (Configuration Options) :

Notice : only under the surfing function on , the heating function can be launched, and control by the preset temperature.

Only under the radio/AUX function off, the preset temperature can be changed by pressing (  $\triangle$ ) or (  $\nabla$  within 20°C--45°C (default 38°C), When the water temperature reach to the preset temperature, it will turn into constant temperature.

#### 5.Panel description: