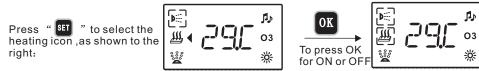

(3) heating function (Configuration Options) :

Notice : only under the surfing function on , the heating function can be launched, and control by the preset temperature.

Only under the radio/AUX function off, the preset temperature can be changed by pressing (  $\triangle$ ) or (  $\nabla$  within 20°C--45°C (default 38°C), When the water temperature reach to the preset temperature, it will turn into constant temperature.

03

03

03

To press OK

for ON or OF

To press OK

To press OK

for ON or OF

for ON or OI

Щ

<u>آ</u>لاً

.....

(4) Waterfall function :

Press "SET " to select the waterfall icon .as shown to the right :

Notice : It will be turned off automatically every 60minutes .

" SET " to select the Press lamp icon, as shown to the right :