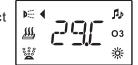

(3) heating function (Configuration Options) :

Notice : only under the surfing function on , the heating function can be launched, and control by the preset temperature.

Only under the radio/AUX function off, the preset temperature can be changed by pressing (  $\triangle$ ) or (  $\nabla$  within 20°C--45°C (default 38°C), When the water temperature reach to the preset temperature, it will turn into constant temperature.