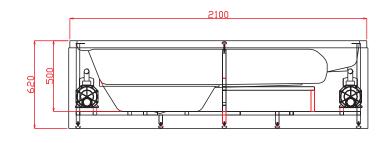

tor must be erected flatly and stably and the shell shall be firmly earthed .
- 4. The whole set is usually under standby state. If it is not used for long time, please pull off the master power switch.
- 5. During erection, it is required to consider load capacity of power supply circuit, otherwise it may influence the normal working of the system or cause accident.
- 6. During erection, all the electric appliances and electric parts shall be provided with moisture resistant measures.

# User's Guide

#### IMPORTANT:

Read this manual before proceeding with installation of the bathtub and keep it with the other accompanying documents. This manual is valid for the installation of tubs both with and without whirlpool.

## MODEL:M-1308

#### SIZE:2100X1000X620mm



#### Install the diagram



#### **Plane chart**



Tap takes over sketch



- 4、Radio function:
- (1) Pull out the radio antenna and place in "Y" form .When turn on radio function , the screen will appear radio frequency and the volume will rise from -0- to -15- DB with slight sound for loudspeaker.
- (2) Searching channel : "MEM "will flicker when you long press (SET) 2 seconds, then pressing (SET) again turn to tuned state ," TUN " will flicker at the same time .You can press (△) or (▽) for upward or downward to select broadcasting station .Short pressing is for manual selection . Long press (more than 3 seconds) the frequency will move upward or downward automatically until the broadcasting station is received .
- (3) Memory : After selecting the broadcasting station ,press"

″to display

- "M -01" and store to