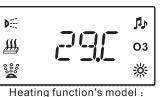

(3) heating function (Configuration Options) :

Notice : only under the surfing function on , the heating function can be launched, and control by the preset temperature.

Only under the radio/AUX function off, the preset temperature can be changed by pressing (  $\triangle$ ) or (  $\nabla$  within 20°C--45°C (default 38°C), When the water temperature reach to the preset temperature, it will turn into constant temperature.