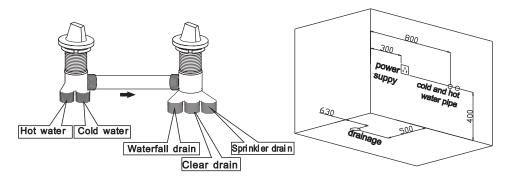

#### 2 Electric installation

- 2.1 power supply's establishment should be compled with nation security standard, voltage and frequency also shoule be accord withproduct's nameplate. Especially install creepage protect switch and also check whether can connect with ground.
- 2.2 The wire collected to the massage bathtub should be fitting permanent. and the wire should be a three-core wire, the sectional acreage of each core cannot less than 12A. when wire pass the wall it should be use bushing for protection until the AC outlet.
- 2.3 Ground wire of bathtub should be test whether works with house appliance ground wire.
- 2.4 The wire end of electricity control box should connect to the control panel, water bottom light, loudspeaker, electrical engineering and the detector protection respectively.

#### 3、Water supply device

- 3.1 This device's hydraulic pressure is 0.2-0.4 Mpa.
- 3.2 The water supply characteristics on the wall: The cold or hot water supplies inside the bathroom also establish in the shelter of the massage tub, use the hose to connect with the cold or hot joint of the tub, the pipe towards is decide by the customer, the machine do not go with the hose.

#### 4. Installation introduction

- 4.1 Before install, must consider the place of install massage bathtub whether can support this device's pressure.
- 4.2 Place the massage bathtub on the install position, adjust level to make the drain system smooth.
- 4.3 Adjust the leg's screw to make sure all of the screw touch around completely.
- 4.4 Install the drain hose, and make some measure to against on the connecter.
- 4.5 Fix cold and hot water-pipe well, then install the showerhead. And then put drain into downcomer, finally connect with power and make sure whether device connected with ground can work.