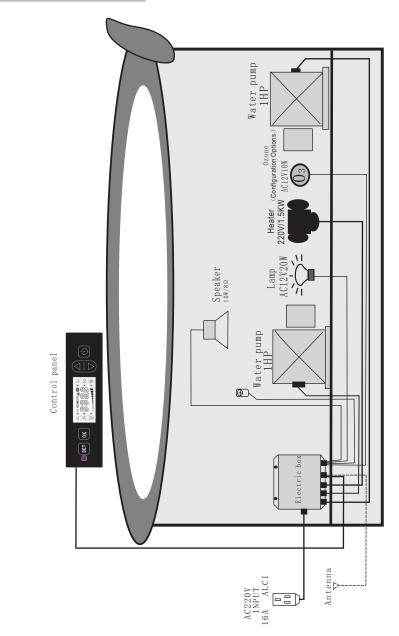

tment、 digital frequency modulation、 automatically scanning
- (5), Ozone sterilization function (Configuration Options)
- (6), CD input function .
- (7), Underwater light.
- (8), Almighty remote controller
- (9)、Touch Ttechnology function.
- (10)、External thermostat function (Configuration Options)

#### 2.Specifications:

- (1), Power supply: AC220V $\pm$ 10% 50/60Hz
- (2)、Pump load1:AC220¥ 750W
- (3)、Pump load2:AC220¥ 750W
- (4)、Dielectric strength: 1500V 1min
- (5)、Leak current: <0.25mA
- (6)、Waterproof grade: IPX4
- (7), Ozone load : AC12V  $\leqslant$  10W(Configuration Options )
- (8), Lighting load : AC12V 20W
- (9), Music power :  $\leq$  10 W
- (10), Frequency range : FM 88-108MHz
- (11)、S/N radio: >45dB
- (12), Heater power : AC220V  $\leqslant$  1500W(Configuration Options )