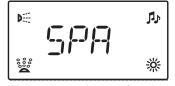

#### 1. Surfing part :

(1) Power on/off: insert the plug, press" 😃 " to switch on the power. The screen will

show (SPA), if there is heating function 's model, it will show the tempe rature of

water .You can perform setting and operation of various function according to the