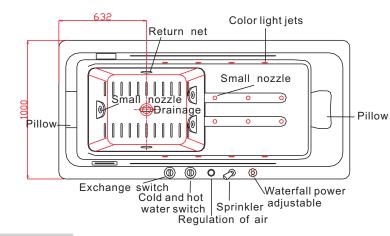

ly and stably and the shell shall be firmly earthed .
- 4. The whole set is usually under standby state. If it is not used for long time, please pull off the master power switch.
- 5. During erection, it is required to consider load capacity of power supply circuit, otherwise it may influence the normal working of the system or cause accident.
- 6. During erection, all the electric appliances and electric parts shall be provided with moisture resistant measures.

# User's Guide

#### IMPORTANT:

Read this manual before proceeding with installation of the bathtub and keep it with the other accompanying documents. This manual is valid for the installation of tubs both with and without whirlpool.

## MODEL:M-1308

#### SIZE:2100X1000X620mm



#### Install the diagram



#### **Plane chart**



Tap takes over sketch



- 4、Radio function:
- (1) Pull out the radio antenna and place in "Y" form .When turn on radio function , the screen will appear radio frequency and the volume will rise from -0- to -15- DB with slight sound for loudspeaker.
- (2) Searching channel : "MEM "will flicker when you long press (SET) 2 seconds, then pressing (SET) again turn to tuned state ," TUN " will flicker at the same time .You can press (△) or (▽) for upward or downward to select broadcasting station .Short pressing is for manual selection . Long press (more than 3 seconds) the frequency will move upward or downward automatically until the broadcasting station is received .
- (3) Memory : After selecting the broadcasting station ,press"

″to display

- "M -01" and store to this number .Then when