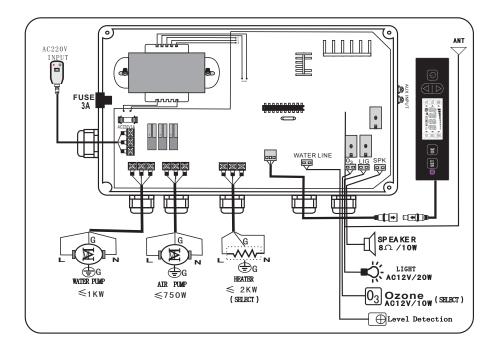

## 1, Electricity parameter

| Rated voltage | Rated power | Rated electric current | Reference circuit voltage |
|---------------|-------------|------------------------|---------------------------|
| 220VAC        | 1500W       | <4A                    | 12V                       |

#### 2 Electric installation

- 2.1 power supply's establishment should be compled with nation security standard, voltage and frequency also shoule be accord withproduct's nameplate. Especially install creepage protect switch and also check whether can connect with ground.
- 2.2 The wire collected to the massage bathtub should be fitting permanent. and the wire should be a three-core wire, the sectional acreage of each core cannot less than 12A. when wire pass the wall it should be use bushing for protection until the AC outlet.
- 2.3 Ground wire of bathtub should be test whether works with house appliance ground wire.
- 2.4 The wire end of electricity control box should connect to the control panel, water bottom light, loudspeaker, electrical engineering and the detector protection respectively.

## 4. Circuit diagram: