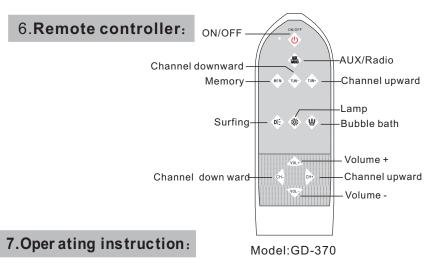

#### **Plane chart**

Tap takes over sketch

- 4、Radio function:
- (1) Pull out the radio antenna and place in "Y" form .When turn on radio function , the screen will appear radio frequency and the volume will rise from -0- to -15- DB with slight sound for loudspeaker.
- (2) Searching channel : "MEM "will flicker when you long press (SET) 2 seconds, then pressing (SET) again turn to tuned state ," TUN " will flicker at the same time .You can press (△) or (▽) for upward or downward to select broadcasting station .Short pressing is for manual selection . Long press (more than 3 seconds) the frequency will move upward or downward automatically until the broadcasting station is received .
- (3) Memory : After selecting the broadcasting station ,press"

″to display

- "M -01" and store to this number .Then when store the broadcasting station next time ,the store number will increase by degrees automatically. The store number is between M -01 to M -20.
- (4) Automatic selection: Long press *"* **OK** *"* more than 3 seconds , the screen will display *"* **TUN** *"*, at the same time the frequency will move upward or downward automatically and the effective channels will be saved ,until finish the searching or the memory is full .
- (5) Pick up the memory : long press "SET "more than 2 seconds ,when it display "MEM ",you can press " △ "or" ▽ "for selection of the position of desired station .the screen will display the number "C H01-C H20" thus you can hear the sounds .
- 5. Volume adjustment: The volume can be adjusted by press  $^{''}$   $^{''}$  or  $^{''}$ , and the screen will display volume DB number accordingly.
- 6. Automatic keyboard locking: If no action on the keyboard for 2 minutes, the screen will shows lock and " a " icon which means the keyboard is loaded automatically, and press " OK " can be unlocked.

(3) heating function (Configuration Options) :

Notice : only under the surfing function on , the heating function can be launched, and control by the preset temperature.

Only under the radio/AUX function off, the preset temperature can be changed by pressing (  $\triangle$ ) or (  $\nabla$  within 20°C--45°C (default 38°C), When the water temperature reach to the preset temperature, it will turn into constant temperature.

for ON or OI

Щ

<u>آ</u>لاً

.....

(4) Waterfall function :

Press "SET " to select the waterfall icon .as shown to the right :

Notice : It will be turned off automatically every 60minutes .

" SET " to select the Press lamp icon, as shown to the right :

(6) Ozone function :

to select the Press ozone icon, as shown to the right :

Notice: the work timing is 15 minutes

(7) Drainage function after power off:

Ensure that the main power supply is not cut-off.after turning off the control panel, the drainage magnetic valve will automaticly startup and shut-off after 30 minutes.