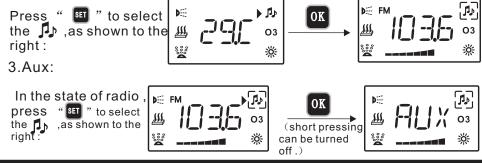

2. Radio function:

#### **Plane chart**

Tap takes over sketch

- 4、Radio function:
- (1) Pull out the radio antenna and place in "Y" form .When turn on radio function , the screen will appear radio frequency and the volume will rise from -0- to -15- DB with slight sound for loudspeaker.
- (2) Searching channel : "MEM "will flicker when you long press (SET) 2 seconds, then pressing (SET) again turn to tuned state ," TUN " will flicker at the same time .You can press (△) or (▽) for upward or downward to select broadcasting station .Short pressing is for manual selection . Long press (more than 3 seconds) the frequency will move upward or downward automatically until the broadcasting station is received .
- (3) Memory : After selecting the broadcasting station ,press"

″to display

- "M -01" and store to this number .Then when store the broadcasting station next time ,the store number will increase by degrees automatically. The store number is between M -01 to M -20.
- (4) Automatic selection: Long press *"* **OK** *"* more than 3 seconds , the screen will display *"* **TUN** *"*, at the same time the frequency will move upward or downward automatically and the effective channels will be saved ,until finish the searching or the memory is full .
- (5) Pick up the memory : long press "SET "more than 2 seconds ,when it display "MEM ",you can press " △ "or" ▽ "for selection of the position of desired station .the screen will display the number "C H01-C H20" thus you can hear the sounds .
- 5. Volume adjustment: The volume can be adjusted by press  $^{''}$   $^{''}$  or  $^{''}$ , and the screen will display volume DB number accordingly.
- 6. Automatic keyboard locking: If no action on the keyboard for 2 minutes, the screen will shows lock and " a " icon which means the keyboard is loaded automatically, and press " OK " can be unlocked.