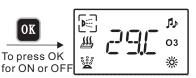

03

03

03

To press OK

for ON or OF

To press OK

To press OK

for ON or OF

for ON or OI

Щ

<u>آ</u>لاً

.....

(4) Waterfall function :

Press "SET " to select the waterfall icon .as shown to the right :

Notice : It will be turned off automatically every 60minutes .

" SET " to select the Press lamp icon, as shown to the right :

(6) Ozone function :

to select the Press ozone icon, as shown to the right :

Notice: the work timing is 15 minutes

(7) Drainage function after power off:

Ensure that the main power supply is not cut-off.after turning off the control panel, the drainage magnetic valve will automaticly startup and shut-off after 30 minutes.