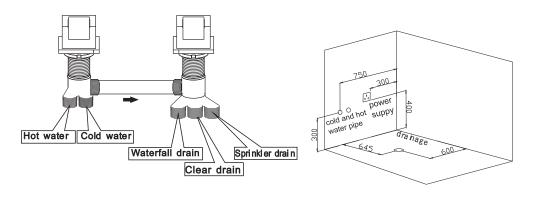

#### Install the diagram

#### Plane chart

#### Tap takes over sketch

#### 3. Water supply device

- 3.1 This device's hydraulic pressure is 0.2-0.4Mpa.
- 3.2 The water supply characteristics on the wall: The cold or hot water supplies inside the bathroom also establish in the shelter of the massage tub, use the hose to connect with the cold or hot joint of the tub. the pipe towards is decide by the customer, the machine do not go with the hose.

#### 4. Installation introduction

- 4.1 Before install, must consider the place of install massage bathtub whether can support this device's pressure.
- 4.2 Place the massage bathtub on the install position, adjust level to make the drain system smooth.
- 4.3 Adjust the leg's screw to make sure all of the screw touch ground completely.
- 4.4 Install the drain hose, and make some measure to against on the connecter.
- 4.5 Fix cold and hot water-pipe well, then install the showerhead. And then put drain into downcomer, finally connect with power and make sure whether device connected with ground can work.