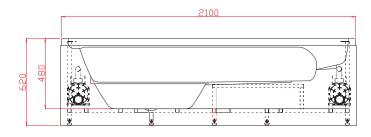

#### 4.CONTROL PANEL DESCRIPTION:

#### 5. Function operational specification:

1. Whirlpool massage function: his function is protected by the water shortage protection function, only the water volume in the bathtub should reach certain level, the water pump can start.

Press the ( )bottom, the water pump turn on, the water pump will turn off automatically for keeping working during 60 min each time.

2.Heater: this function is limited by the water pump function, only the water pump is turned on, the heater can be turned on. The heater will be turned off automatically when the whirlpool

massage function is turned off. Press the ( ) bottom, the heater can be turned on or turned off.

3. Waterfall function: Press the ( ) bottom, the waterfall function can be turned on or turned off. The pump will turn off automatically for keeping working during 60 min each time.

4.Under water color light: Press the( / 1) )bottom, the light can be turned on or turned off.

5.Elevating faucet and sprinkler: Press the ( ) bottom the faucet and sprinkler can be moved up or down.