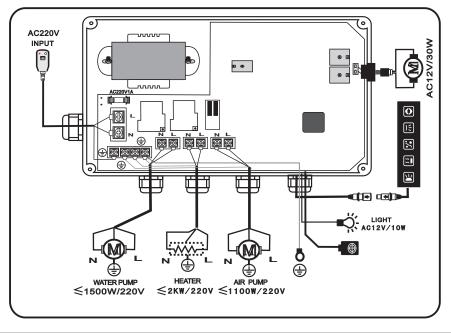

#### 3. CIRCUIT DIAGRAM

#### 1. Electricity parameter

| Rated voltage | Rated power | Rated electric current | Reference circuit voltage |
|---------------|-------------|------------------------|---------------------------|
| 220VAC        | 1875W       | <4A                    | 12V                       |

#### 2. Electric installation

- 2.1 power supply's establishment should be compled with nation security standard, voltage and frequency also shoule be accord withproduct's nameplate. Especially install creepage protect switch and also check whether can connect with ground.
- 2.2 The wire collected to the massage bathtub should be fitting permanent., and the wire should be a three-core wire, the sectional acreage of each core cannot less than 12A. when wire pass the wall, it should be use bushing for protection until the AC outlet.
- 2.3 Ground wire of bathtub should be test whether works with house appliance ground wire.
- 2.4 The wire end of electricity control box should connect to the control panel, water bottom light, loudspeaker, electrical engineering and the detector protection respectively.