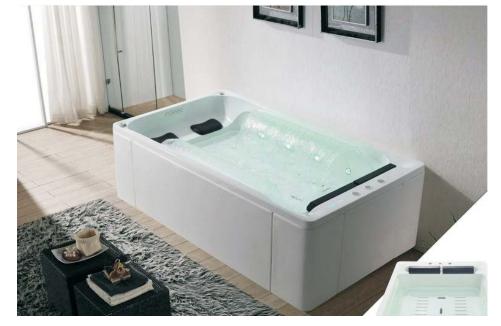

firmly earthed .
- 4. The whole set is usually under standby state. If it is not used for long time, please pull off the master power switch.
- 5. During erection, it is required to consider load capacity of power supply circuit, otherwise it may influence the normal working of the system or cause accident.
- 6. During erection, all the electric appliances and electric parts shall be provided with moisture resistant measures.
- 7. Each LED control panel light twinkle automatically when this function is operating.



# User's Guide

#### **IMPORTANT**:

Read this manual before proceeding with installation of the bathtub and keep it with the other accompanying documents.

This manual is valid for the installation of tubs both with and without whirlpool.

MODEL:M-1309

SIZE:2000X1200X620mm



#### Install the diagram



#### Plane chart



#### Tap takes over sketch



#### 4.CONTROL PANEL DESCRIPTION:



#### 5. Function operational specification:

1. Whirlpool massage function: his function is protected by the water shortage protection function, only the water volume in the bathtub should reach certain level, the water pump can start.

Press the ( )bottom, the water pump turn on, the water pump will turn off automatically for keeping working during 60 min each time.

2.Heater: this function is limited by the water pump function, only the water pump is turned on, the heater can be turned on. The heater will be turned off automatically when the whirlpool

massage function is turned off. Press the ( ) bottom, the heater can be turned on or turned off.

3. Waterfall function: P