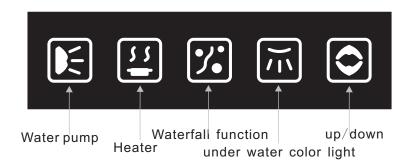

#### 4.CONTROL PANEL DESCRIPTION:

#### 5. Function operational specification:

1. Whirlpool massage function: his function is protected by the water shortage protection function, only the water volume in the bathtub should reach certain level, the water pump can start.

Press the ( )bottom, the water pump turn on, the water pump will turn off automatically for keeping working during 60 min each time.

2.Heater: this function is limited by the water pump function, only the water pump is turned on, the heater can be turned on. The heater will be turned off automatically when the whirlpool

massage function is turned off. Press the ( ) bottom, the heater can be turned on or turned off.

3. Waterfall function: Press the ( ) bottom, the waterfall function can be turned on or turned off. The pump will turn off automatically for keeping working during 60 min each time.

4.Under water color light: Press the( / 1) )bottom, the light can be turned on or turned off.

5.Elevating faucet and sprinkler: Press the ( ) bottom the faucet and sprinkler can be moved up or down.